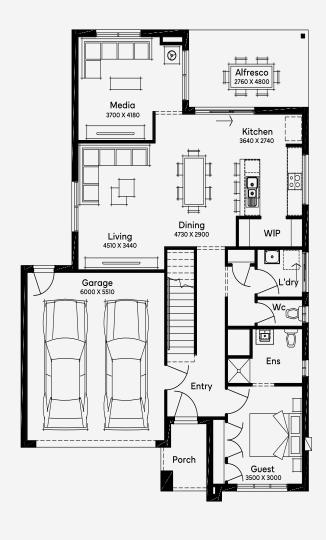

## Yalumba 30

The Yalumba 30, a distinguished 5-bedroom, 3-bathroom residence, is perfected for a 14m+ block, offering an exemplary double-storey floor plan that harmonises shared experiences with individual privacy. Featuring 3 living spaces and a 2-car garage, its layout showcases an expansive kitchen and living area extending to an alfresco, making it the heart of family gatherings and entertainment. Upstairs, each bedroom, including a master suite with an ensuite and retreat, affirms a commitment to comfort, complemented by walk-in robes, embodying the essence of sophisticated and accommodating family living.