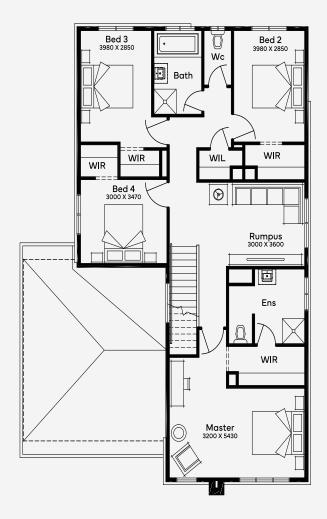

## Yalumba 30

The Yalumba 30, a distinguished 5-bedroom, 3-bathroom residence, is perfected for a 14m+ block, offering an exemplary double-storey floor plan that harmonises shared experiences with individual privacy. Featuring 3 living spaces and a 2-car garage, its layout showcases an expansive kitchen and living area extending to an alfresco, making it the heart of family gatherings and entertainment. Upstairs, each bedroom, including a master suite with an ensuite and retreat, affirms a commitment to comfort, complemented by walk-in robes, embodying the essence of sophisticated and accommodating family living.