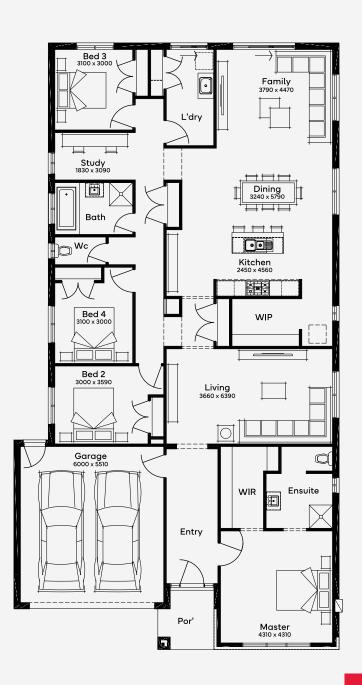

## Woodlands 28

Designed for 14m+ blocks, the Woodlands 28 features 4 bedrooms, 2 bathrooms, and a 2-car garage. This single-storey home design includes an open-plan kitchen leading to a central lounge, study, and master bedroom, creating a flow of shared and private spaces. The floor plan caters to family foundations, with wide open areas complemented by discreet, personal retreats, embodying contemporary family living.