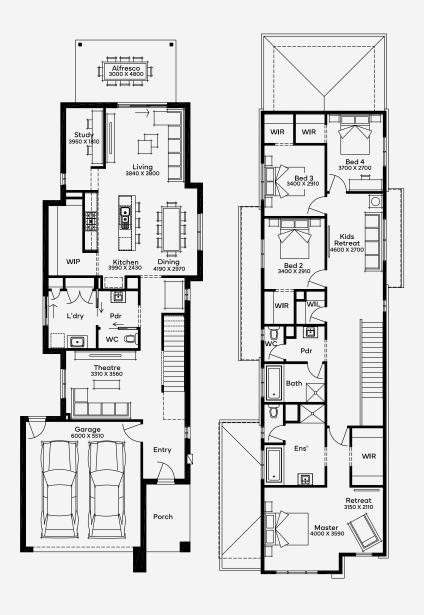

## Wilton 32

The Wilton 32 double-storey house design unfolds over a minimum of 10m block with  $4\ \mathsf{bedrooms}\ \mathsf{and}\ \mathsf{2}\ \mathsf{bathrooms}, \mathsf{encapsulating}\ \mathsf{the}\ \mathsf{essence}\ \mathsf{of}\ \mathsf{expansive}\ \mathsf{family}\ \mathsf{living}.\ \mathsf{lt}$ features a grand open-plan kitchen, living, and dining area that extends into a vast alfresco space, ensuring seamless indoor-outdoor entertainment. With a private master retreat, a charming downstairs study nook, and a dedicated kids' zone, the Beaumont offers a thoughtful floor plan that caters to both lively family gatherings and moments of solitude, adorned with little luxuries that elevate everyday living.