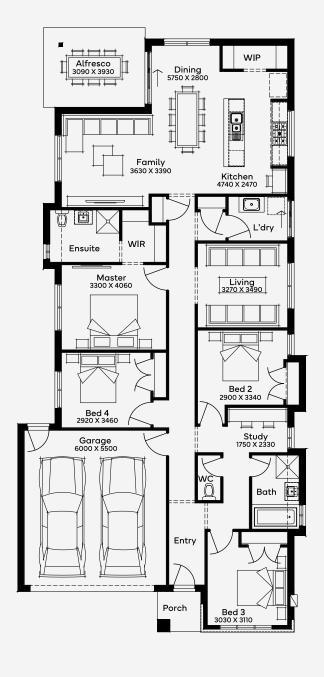

## Williamson 24

Discover the spacious Williamson 24 floorplan, where modern design meets everyday comfort. This 4-bedroom, 2-bathroom beautiful home design offers a spacious master suite with a walk-in robe and ensuite, while the open-plan kitchen, living, and dining areas create the perfect space for family time or entertaining. Need a quiet retreat? The separate living room has you covered. The secondary bedrooms are perfectly postioned at the front of the home, surrounding a main bathroom, WC and study space? ideal for older teens. With a double garage for all your gear and plenty of storage, this single-storey home is as practical as it is stylish. Designed to suit 12.5m+ wide blocks, the Williamson 24 is all about making life easier - and more