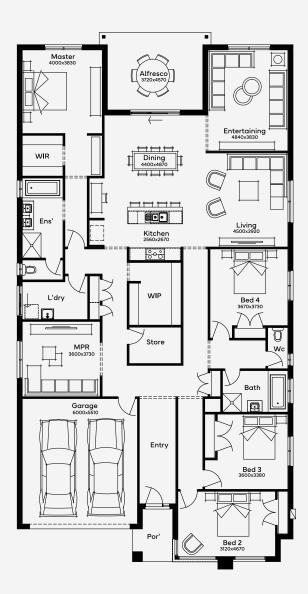

## Willandra 34

A 2 ↔ 2

Designed for 16m+ blocks, the Willandra 34 features 4 bedrooms, 2 bathrooms, and a 2-car garage. The entry of this single-storey home leads to an open-plan heart at the rear, with an entertainer?s kitchen overlooking the dining, alfresco, and multiple living areas. The modern master bedroom, tucked away with garden access, offers privacy, while the secondary bedrooms, study, and media room towards the front provide individual spaces for work, play, and connection.