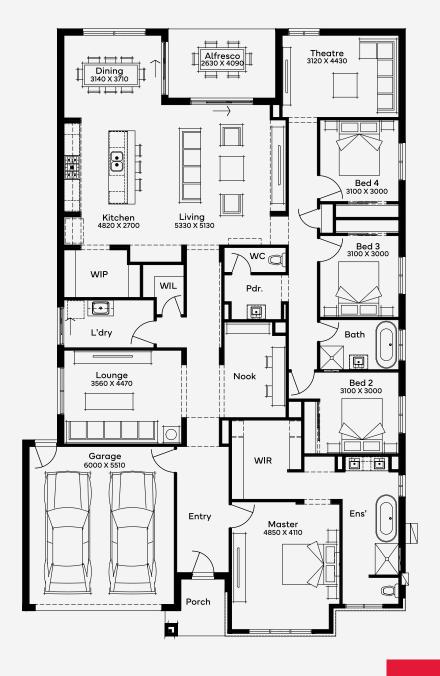

## Whelan 33

4

2

Designed for a 16m+ lot width, the Whelan 33 floor plan showcases the best in spacious living over a single story. The 4 bedroom, 2 bathroom home design starts with the luxe master bedroom, featuring a walk-in robe and ensuite, overlooking the streetscape. The secondary bedrooms all have their own dedicated wing, framed by a separate study nook and home theatre. Move through to the open plan kitchen, dining and living - all of which seamlessly connect to an enclosed alfresco. With 3 versatile living spaces, a 2 car garage, a separate laundry and ample storage, the Whelan 33 is ready to evolve with the growing needs of your household over the years to come.

ELITE

House Area

305.85 m<sup>2</sup>

Min Lot Size (WxL)

16m x 32m