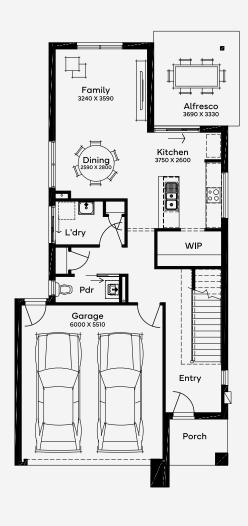

## Westcourt 24

4

The Westcourt 24 floor plan celebrates contemporary family life, featuring 4 bedrooms and 2 bathrooms. This abode offers an inviting retreat with its master bedroom complete with an ensuite, promoting a secluded haven away from the central hub of activity. The heart of the home is an open-plan living, dining, and kitchen area designed for seamless interaction and entertainment, extending to an alfresco space ideal for gatherings. A 2-car garage completes this family-centric design, making the Westcourt 24 an epitome of streamlined living on a 10m+ block.