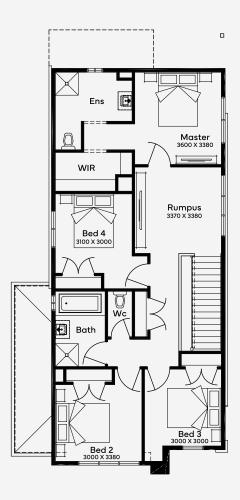

## Westcourt 24

4

The Westcourt 24 floor plan celebrates contemporary family life, featuring 4 bedrooms and 2 bathrooms. This abode offers an inviting retreat with its master bedroom complete with an ensuite, promoting a secluded haven away from the central hub of activity. The heart of the home is an open-plan living, dining, and kitchen area designed for seamless interaction and entertainment, extending to an alfresco space ideal for gatherings. A 2-car garage completes this family-centric design, making the Westcourt 24 an epitome of streamlined living on a 10m+ block.