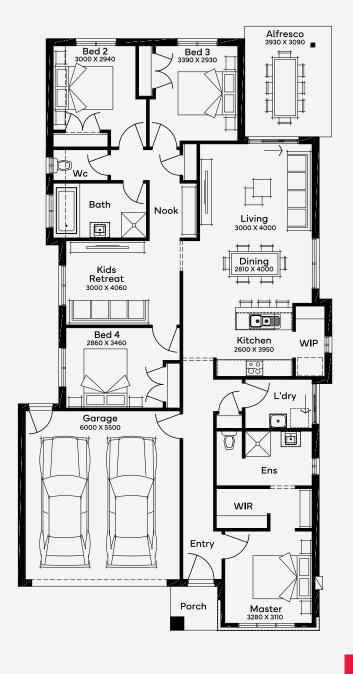

## Wattleseed 22

The Wattleseed 22, designed for 12.5m+ blocks, is a 4-bedroom, 2-bathroom home with a 2-car garage, perfect for families seeking a blend of comfort and modern living over a single-story. The open-plan floor plan unites the serene alfresco with the impressive kitchen and meals area, creating a harmonious flow of natural light. The master bedroom, located at the front with an ensuite and walk-in wardrobe, ensures privacy. This versatile design can adapt to a variety of needs, with options for a media room, kids' retreat, or study, making it a flexible choice for different lifestyles.

**EMERGE** 

House Area

204.47 m<sup>2</sup>

Min Lot Size (WxL)

12.5m x 28m