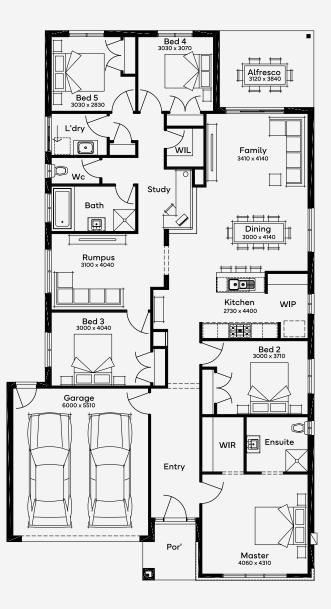

## Wallaby 26

The Wallaby 26 is a 5-bedroom, 2-bathroom home with 2 living spaces, embodying light and spacious living for a single-storey home. This practical design features seamless communal areas that extend to an outdoor alfresco, perfect for relaxation and entertaining. The family room, overlooked by a contemporary kitchen, offers a cosy space to unwind. The Wallaby 26 is thoughtfully crafted with features that transform it from just a house to a warm, inviting home.