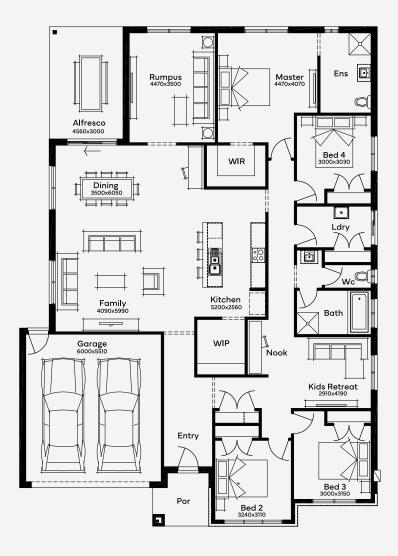

## Victor 29

Suitable for 16m+ blocks, the Victor 29 is a 4-bedroom, 2-bathroom home featuring a 2-car garage and 3 living spaces. This single-storey house design offers a seamless blend of work, study, and living areas, all on one level. The master bedroom, a serene retreat, is strategically located at the rear. Thoughtful touches include ample built-in storage and a generous walk-in pantry. The Victor 29 stands out as a smart choice for families desiring a mix of space, practicality, and contemporary style.