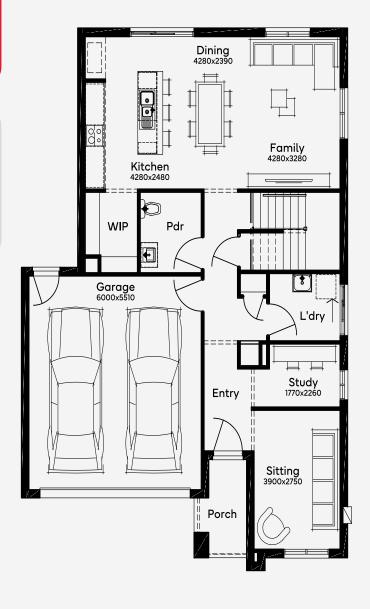

## Vasse 24

The Vasse 24, featuring 3 bedrooms and 3 bathrooms with a 2-car garage over double-storeys, is designed for a 12.5m+ block. The front sitting room and study provide peaceful escapes, while the kitchen, dining, and living areas form the vibrant hub of the home. Upstairs, the spacious master bedroom with an ensuite and walk-in robe overlooks the street, offering a serene haven. The additional bedrooms with walk-in robes are thoughtfully designed, especially for families with teenagers or