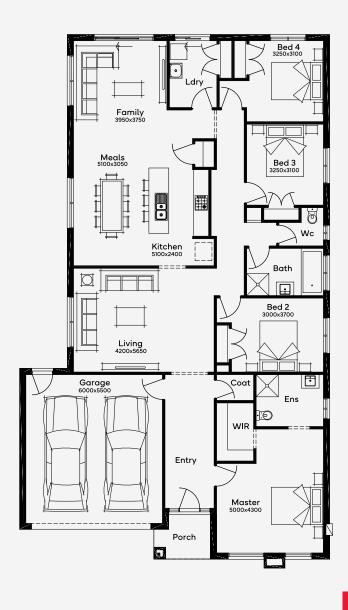

## Valerian 25

4

The Valerian 25, tailored for 14m+ blocks, presents a 4-bedroom, 2-bathroom sanctuary with a 2-car garage. This single-storey house design champions modern living with minimal walls in an open-plan kitchen and dining area, inviting light and creating a refreshing atmosphere. Features like a second lounge, coat room, and internal garage entry epitomise convenience, while the laundry provides direct backyard access. The master bedroom is a spacious haven with an ensuite and walkin robe, complemented by three well-appointed bedrooms situated at the home's rear for privacy and calm.