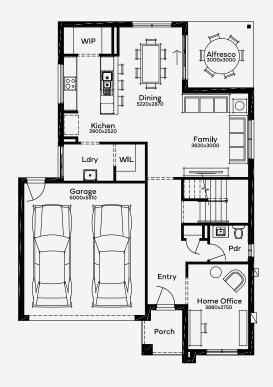

## Tustin 25

4

Designed for 12.5m+ blocks, the Tustin 25 is a 4-bedroom, 2-bathroom home featuring a 2-car garage and a singular yet expansive living space. This double-storey home excels in providing a dedicated home office for productivity alongside an open-plan living area ideal for modern entertainment and gatherings. The enclosed alfresco adapts to all seasons, extending living outdoors. Upstairs, a master suite, three additional bedrooms, and a family bathroom create a private family haven. A spare retreat offers a special lounge area for teens, making the Tustin 25 a versatile dwelling for both relaxation and work.