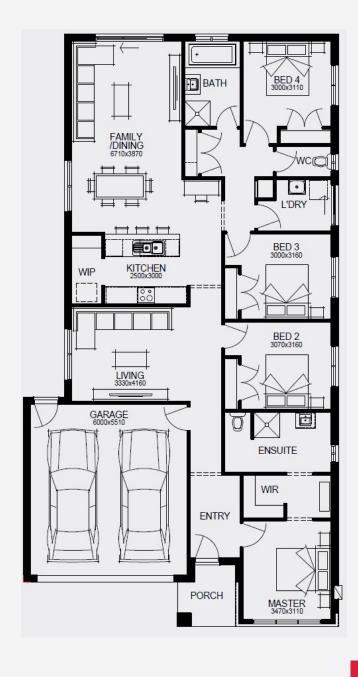

## Turner 22

The 4-bedroom, 2-bathroom single-storey Turner 22, perfect for 12.5m+ blocks, boasts a thoughtful floor plan that starts with an inviting central hallway. The contemporary kitchen, featuring bench seating and a walk-in pantry, flows through to shared dining and family area, before continuing out to the back garden. The master suite sanctuary is nestled at the front of the home, while the dedicated children's wing is conveniently secluded from the main living areas. A second living area nestled in the center of the home and a 2 car garage complete this well thought-out floor plan.