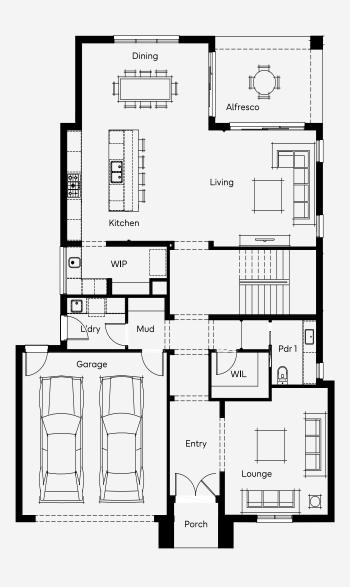

The Ballara harmonises elegance and practicality in a double-storey design for modern family living. Its open-plan layout connects spacious living areas with a striking alfresco for entertaining. On the ground floor, a contemporary kitchen with a walk-in pantry flows into dining and living zones, and a private lounge adds relaxation. Upstairs, the master suite offers a walk-in robe and ensuite, while three bedrooms, a study, and a rumpus room complete the home.