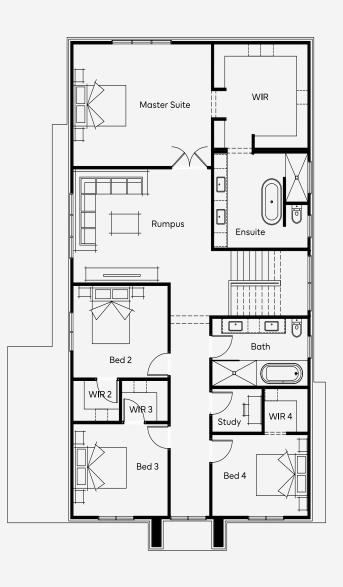

The Ballara harmonises elegance and practicality in a double-storey design for modern family living. Its open-plan layout connects spacious living areas with a striking alfresco for entertaining. On the ground floor, a contemporary kitchen with a walk-in pantry flows into dining and living zones, and a private lounge adds relaxation. Upstairs, the master suite offers a walk-in robe and ensuite, while three bedrooms, a study, and a rumpus room complete the home.