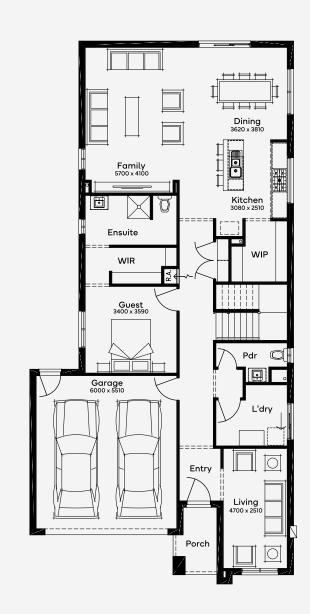

## Tallaganda 34

The Tallaganda 34, a 6-bedroom, 3-bathroom home with 3 living spaces, offers urban-style living with ample space for families. The double-storey home features a kitchen at the heart of a large family and dining area, complete with a walk-in pantry. The ground floor includes a guest suite and a sitting room. Upstairs, there's a private master suite, four additional bedrooms, and a rumpus zone for various family activities or quiet relaxation.

## ELEVATE

House Area

320.59 m<sup>2</sup>

Min Lot Size (WxL)

12.5m x 28m

Please note: Some floorplan option combinations may not be possible together. Please speak to a New Home Specialist.

Base price shown as of 17 August 2025 and is subject to change.