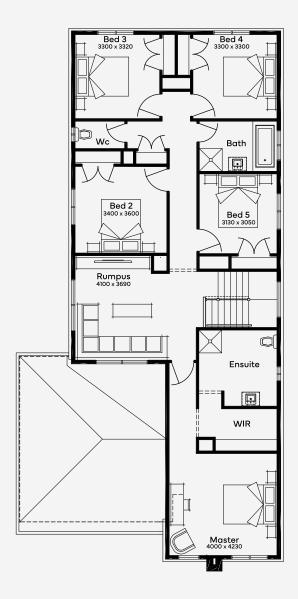

## Tallaganda 34

The Tallaganda 34, a 6-bedroom, 3-bathroom home with 3 living spaces, offers urban-style living with ample space for families. The double-storey home features a kitchen at the heart of a large family and dining area, complete with a walk-in pantry. The ground floor includes a guest suite and a sitting room. Upstairs, there's a private master suite, four additional bedrooms, and a rumpus zone for various family activities or quiet relaxation.

## ELEVATE

House Area

320.59 m<sup>2</sup>

Min Lot Size (WxL)

12.5m x 28m

Please note: Some floorplan option combinations may not be possible together. Please speak to a New Home Specialist.

Base price shown as of 17 August 2025 and is subject to change.