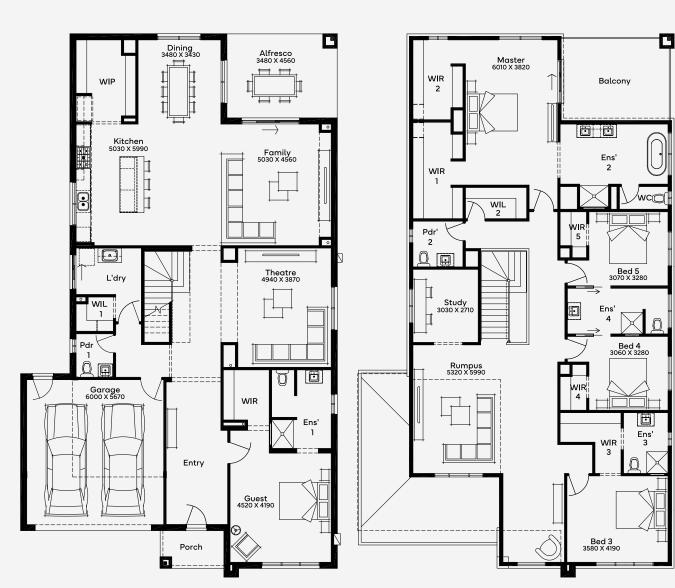

## Sutcliffe 51

Step into the Sutcliffe 51 double-storey home design for luxury living at its best. Designed for 15m+ blocks, this 5-bedroom, 4-bathroom, 2-car garage family floor plan delivers comfort and excellence throughout its spacious layout. Its key features start with the downstairs guest suite off the entry - ideal for guests, adult children or multigenerational living. The central theatre room delivers versatile living options, before moving through to the free-flowing kitchen, dining and indoor-outdoor living space that is undoubtedly the heart of the home. Upstairs, the master suite delivers access to the balcony, double walk-in robes and a luxury ensuite, while the secondary bedrooms have ensuites, walk-in robes, a study and rumpus all to the themselves. ELITE