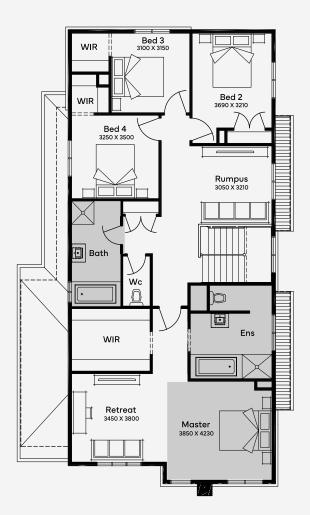

## Starboard 33

Designed for 12.5m+ blocks, the Starboard 33 double-storey floor plan features 4 bedrooms, 2 bathrooms, and a 2-car garage. This house design provides large, open areas seamlessly transitioning between entertaining and private family moments. Bedrooms serve as tranquil sanctuaries for rest, while the three distinct living spaces cater to various activities, from lively gatherings to quiet relaxation. The Starboard 33 perfectly meets the dynamic and diverse needs of contemporary families.

## 306.61 m<sup>2</sup>

Min Lot Size (WxL)

12.5m x 25m

Please note: Some floorplan option combinations may not be possible together. Please speak to a New Home Specialist.

Base price shown as of 29 August 2025 and is subject to change.