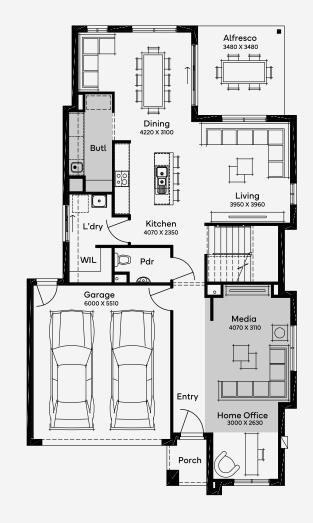

## Starboard 33

Designed for 12.5m+ blocks, the Starboard 33 double-storey floor plan features 4 bedrooms, 2 bathrooms, and a 2-car garage. This house design provides large, open areas seamlessly transitioning between entertaining and private family moments. Bedrooms serve as tranquil sanctuaries for rest, while the three distinct living spaces cater to various activities, from lively gatherings to quiet relaxation. The Starboard 33 perfectly meets the dynamic and diverse needs of contemporary families.

## 306.61 m<sup>2</sup>

Min Lot Size (WxL)

12.5m x 25m

Please note: Some floorplan option combinations may not be possible together. Please speak to a New Home Specialist.

Base price shown as of 29 August 2025 and is subject to change.