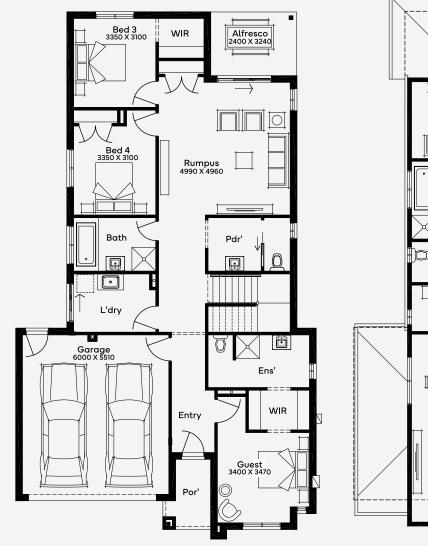

## Singleton 34

Welcome to a truly exceptional home, the Singleton 34 that redefines modern family living. This stunning double-storey residence is thoughtfully designed with a perfect blend of style, comfort, and practicality, set on a spacious 12.5m+ block. Featuring 4 generous bedrooms, 3 elegantly appointed bathrooms, and a double car garage, this home provides everything you need to enjoy both daily life and special moments with family and friends. The open-plan kitchen is a culinary delight, boasting a spacious island, top-of-the-line appliances, and a convenient walk-in pantry. It seamlessly flows into the family living and dining areas, creating an inviting space for casual meals and lively get-togethers. The adjoining rumpus room adds versatility to the home, offering a dedicated space for kids to play or relax.