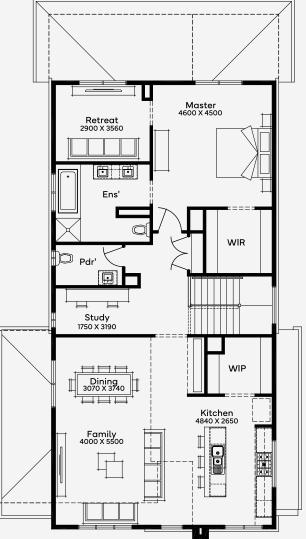

## Singleton 34

Welcome to a truly exceptional home, the Singleton 34 that redefines modern family living. This stunning double-storey residence is thoughtfully designed with a perfect blend of style, comfort, and practicality, set on a spacious 12.5m+ block. Featuring 4 generous bedrooms, 3 elegantly appointed bathrooms, and a double car garage, this home provides everything you need to enjoy both daily life and special moments with family and friends. The open-plan kitchen is a culinary delight, boasting a spacious island, top-of-the-line appliances, and a convenient walk-in pantry. It seamlessly flows into the family living and dining areas, creating an inviting space for casual meals and lively get-togethers. The adjoining rumpus room adds versatility to the home, offering a dedicated space for kids to play or relax.