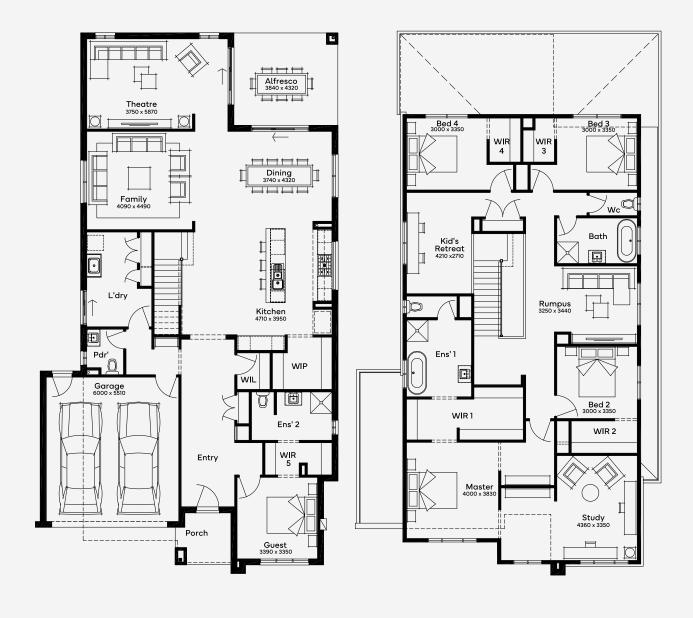

## Silverton 45

The Silverton 45, a 5-bedroom, 3-bathroom double-storey home with 4 living spaces, exemplifies the pinnacle of family living. It features an open kitchen and dining area, a cosy home theatre, and an apartment-style master bedroom upstairs. The floor plan includes a separate retreat connected to the rumpus and a private home office adjoining the master suite. Designed for 14m+ blocks, this versatile layout adapts to changing seasons and family needs, making the Silverton 45 an ideal choice for growing families.