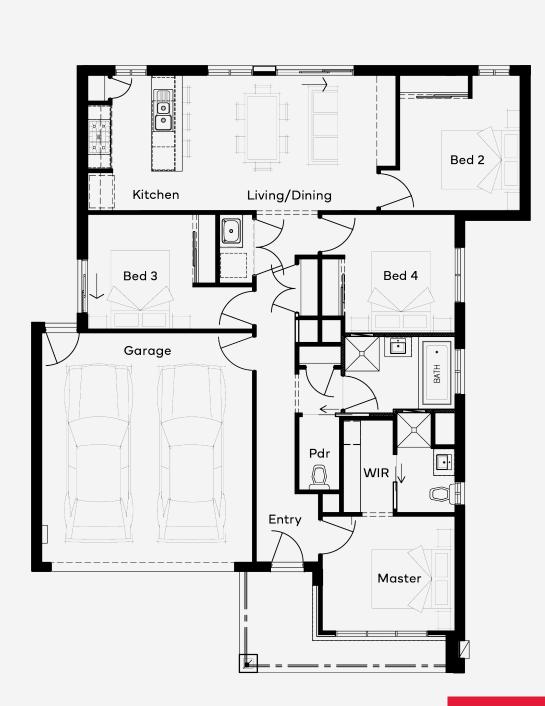

## Sidney 18

Sidney 18 presents a practical single-storey home design with 4 bedrooms, 2 bathrooms, and a 2-car garage, tailored for those who seek efficient use of space without sacrificing style. Perfect for first-home buyers or downsizers, this design maximises living areas and offers privacy. Fitting for narrower blocks, it embodies affordable luxury, making it an excellent choice for small families or investors prioritising modern, streamlined living.

READY NOW

House Area

166.45 m<sup>2</sup>

Min Lot Size (WxL)

12.5m x 21m

Please note: Some floorplan option combinations may not be possible together. Please speak to a New Home Specialist.

Base price shown as of 07 July 2025 and is subject to change.