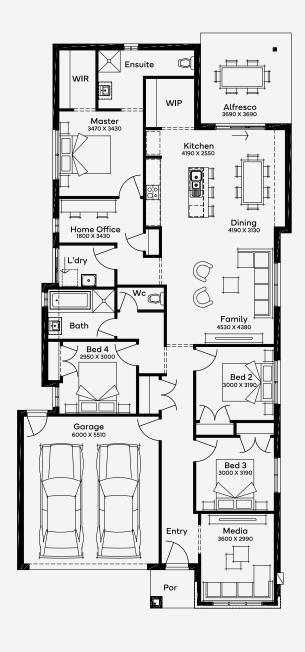

## Shaw 24

4

The Shaw 24 offers a sophisticated floor plan designed for a 12.5m+ block, featuring 4 well-appointed bedrooms and 2 bathrooms. This single-story home welcomes you with a spacious, open-concept family, dining, and kitchen area, complete with a walk-in pantry. The master suite offers a private retreat with a generous ensuite, while the alfresco area invites relaxed outdoor living. With a 2-car garage and thoughtful design touches throughout, the Shaw 24 provides a balanced, comfortable lifestyle for contemporary families.

EMERGE

House Area

221.59 m<sup>2</sup>

Min Lot Size (WxL)

12.5m x 30m