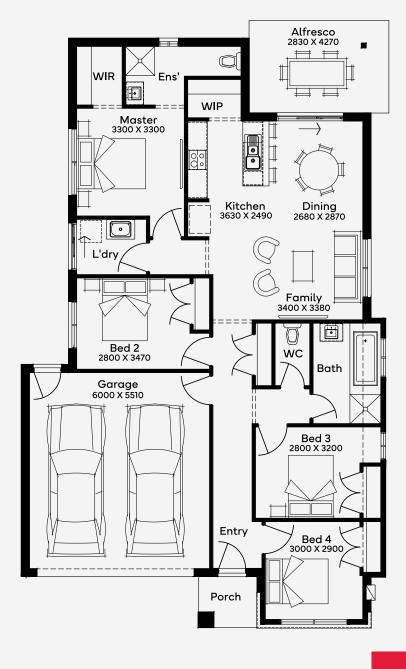

## Shaw 19

The Shaw 19 is a thoughtfully designed single-storey home that combines modern living with practical functionality. Designed for 12.5m+ blocks of land and featuring 4 bedrooms, 2 bathrooms, and a 2-car garage, this home offers ample space for families seeking comfort and convenience. The open-plan living and dining areas create a welcoming atmosphere, while the well-appointed kitchen serves as the heart of the home. The master suite tucked away at the rear offers adults privacy and peace and quiet, away from the secondary bedrooms at the front of the home. With an efficient use of space and contemporary finishes, the Shaw 19 is an ideal floorplan for first-home buyers or downsizers seeking a low-maintenance lifestyle.​