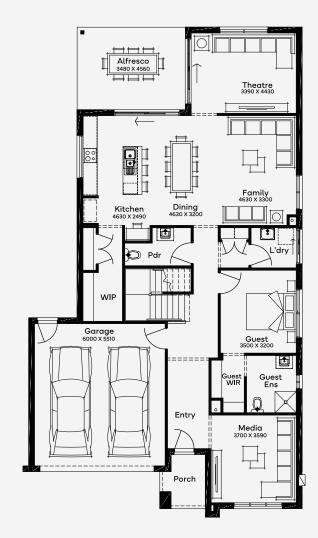

## Sarina 37

The Sarina 37 house design, tailored for a 14m+ block, features 6 bedrooms and 3 bathrooms, making it an entertainer's paradise. Its expansive ground floor alfresco stretches the width of the home, enhancing its capacity for hosting. This design includes a generous guest suite and four additional well-sized bedrooms upstairs, including a luxurious master retreat with an ensuite. The Sarina epitomises luxurious family living with a perfect blend of entertainment and private spaces, offering ample room for everyone.

## ELEVATE

House Area

345.96 m<sup>2</sup>

Min Lot Size (WxL)

14m x 28m

Please note: Some floorplan option combinations may not be possible together. Please speak to a New Home Specialist.

Base price shown as of 20 August 2025 and is subject to change.