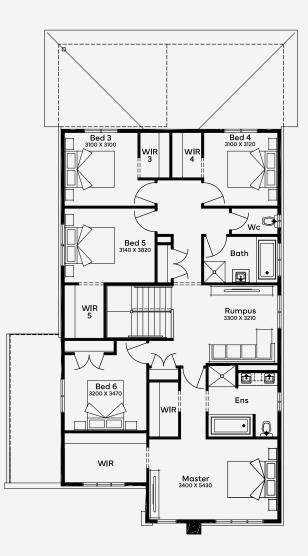

## Sarina 37

The Sarina 37 house design, tailored for a 14m+ block, features 6 bedrooms and 3 bathrooms, making it an entertainer's paradise. Its expansive ground floor alfresco stretches the width of the home, enhancing its capacity for hosting. This design includes a generous guest suite and four additional well-sized bedrooms upstairs, including a luxurious master retreat with an ensuite. The Sarina epitomises luxurious family living with a perfect blend of entertainment and private spaces, offering ample room for everyone.

## ELEVATE

House Area

345.96 m<sup>2</sup>

Min Lot Size (WxL)

14m x 28m

Please note: Some floorplan option combinations may not be possible together. Please speak to a New Home Specialist.

Base price shown as of 20 August 2025 and is subject to change.