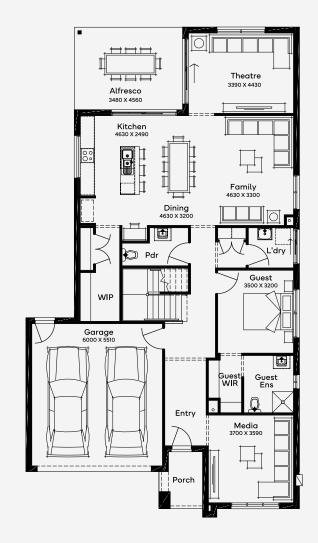

## Sarina 35

Suitable for a 14m+ block, the Sarina 35 exemplifies opulent living, featuring 5 bedrooms, 3 bathrooms, and 4 living spaces. This house design is crafted for the ultimate entertainer, boasting an open-plan living and alfresco area for grand gatherings, complemented by a guest suite with a downstairs powder room. The upper floor offers a sanctuary with a spacious master bedroom with an ensuite and bathtub. In contrast, all secondary bedrooms are graced with walk-in robes, surrounding a versatile rumpus room, perfect for families of all sizes and stages.

## ELEVATE

House Area

324.12 m<sup>2</sup>

Min Lot Size (WxL)

14m x 28m

Please note: Some floorplan option combinations may not be possible together. Please speak to a New Home Specialist.

Base price shown as of 04 August 2025 and is subject to change.