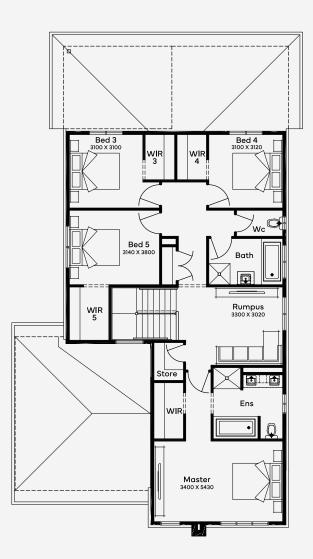

## Sarina 35

Suitable for a 14m+ block, the Sarina 35 exemplifies opulent living, featuring 5 bedrooms, 3 bathrooms, and 4 living spaces. This house design is crafted for the ultimate entertainer, boasting an open-plan living and alfresco area for grand gatherings, complemented by a guest suite with a downstairs powder room. The upper floor offers a sanctuary with a spacious master bedroom with an ensuite and bathtub. In contrast, all secondary bedrooms are graced with walk-in robes, surrounding a versatile rumpus room, perfect for families of all sizes and stages.

## ELEVATE

House Area

324.12 m<sup>2</sup>

Min Lot Size (WxL)

14m x 28m

Please note: Some floorplan option combinations may not be possible together. Please speak to a New Home Specialist.

Base price shown as of 04 August 2025 and is subject to change.