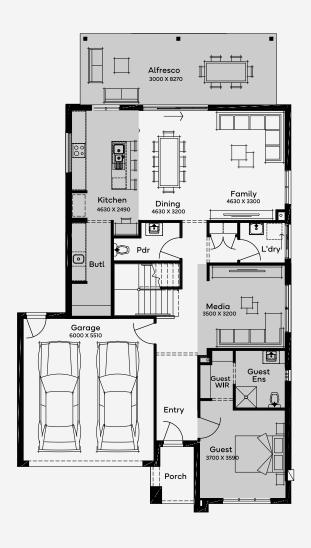

## Sarina 32

5

The Sarina 32, set for a generous 14m+ block, is a house design that embodies the essence of sophisticated family living with 5 bedrooms, 3 bathrooms, and 3 living spaces. A vibrant open-plan living area highlights its expansive floor plan, seamlessly integrating with alfresco dining for sublime entertaining. Upstairs, the master bedroom becomes a luxurious retreat with an ensuite featuring a bathtub. In contrast, each secondary bedroom enjoys the exclusivity of walk-in robes, complemented by an adjoining rumpus for shared family moments.