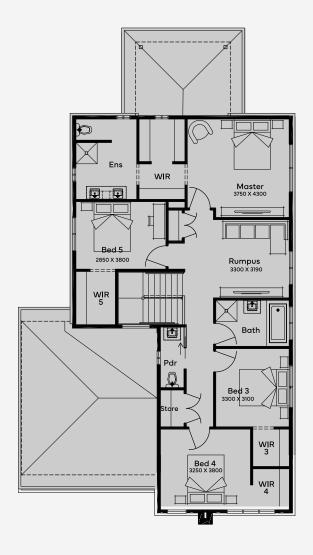

## Sarina 32

5

The Sarina 32, set for a generous 14m+ block, is a house design that embodies the essence of sophisticated family living with 5 bedrooms, 3 bathrooms, and 3 living spaces. A vibrant open-plan living area highlights its expansive floor plan, seamlessly integrating with alfresco dining for sublime entertaining. Upstairs, the master bedroom becomes a luxurious retreat with an ensuite featuring a bathtub. In contrast, each secondary bedroom enjoys the exclusivity of walk-in robes, complemented by an adjoining rumpus for shared family moments.