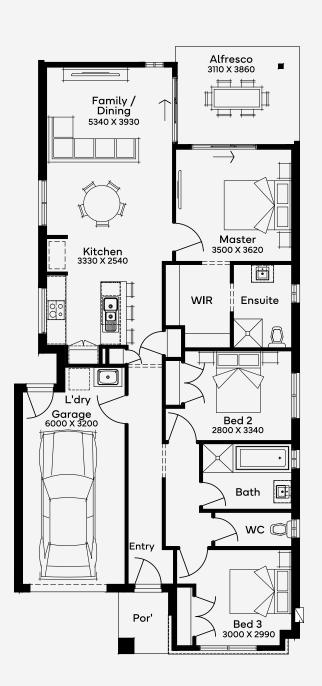

## **Routley 16**

Embrace the Routley 16, this elegantly designed single storey, 3 bedroom, 2 bathroom, 1 car garage home that balances sophistication with everyday comfort. Crafed for a 10m+ block the open-plan layout brings together the kitchen, dining, and living areas, create a spacious hub perfect for family gatherings or entertaining. The living range features a large island bench in the kitchen and alfresco, offering both style and practicality for the family. The master suite is a true haven, complete with a walk-in robe and a private ensuite, giving you a peaceful retreat. Two additional well-proportioned bedrooms share easy access to the main bathroom and separate water closet, offering convenience for family or guests.

## 150.57 m<sup>2</sup>

Please note: Some floorplan option combinations may not be possible together. Please speak to a New Home Specialist.

Base price shown as of 03 August 2025 and is subject to change.