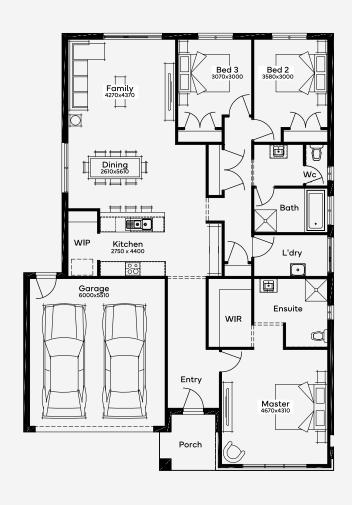

## Rosemead 21

3

Ideal for 14m+ lots, the Rosemead 21 offers a 3-bedroom, 2-bathroom layout with a 2-car garage. This single-storey house plan is a testament to simple yet customisable living. The master bedroom, situated at the front, is generously sized with a modern ensuite and walk-in robe. Two sizable bedrooms at the rear ensure privacy and comfort. The open-plan living and dining areas create a harmonious flow, overlooking a charming courtyard. Abundant storage is a key feature, with multiple linen cupboards, a walk-in pantry, and built-in cupboards in every room, making the Rosemead 21 a practical and inviting home suitable for the whole family.