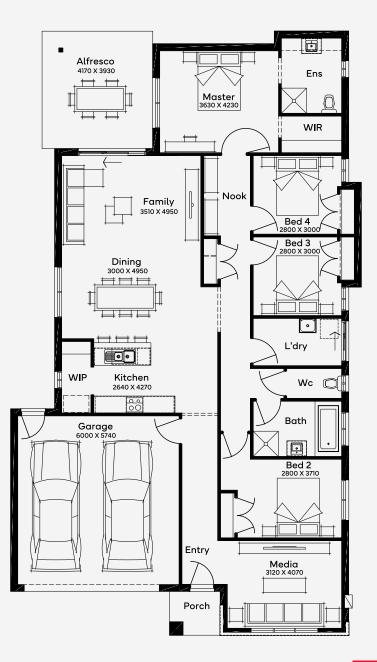

## Riverway 24

The Riverway 24, tailored for 14m+ blocks, features a 4-bedroom, 2-bathroom floor plan with a 2-car garage, offering a perfect blend of luxury and practicality. With a focus on indoor-outdoor living, it boasts a stylish alfresco area complementing a generous master suite with a walk-in wardrobe and a classy ensuite. This home further indulges with a media room perfect for family movie nights and the option to include an additional lounge, ensuring the Riverway stands out as a haven of modern comfort and elegance.