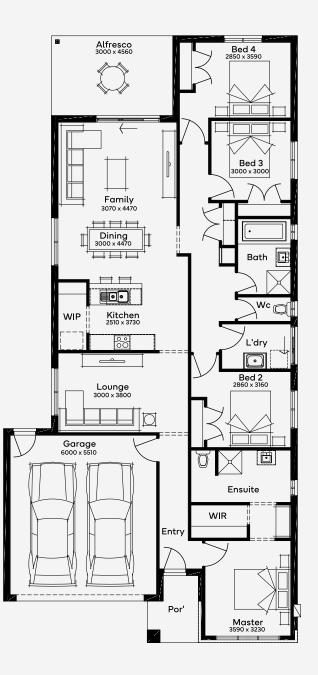

## **Riverstone 23**

The Riverstone 23, designed for a 12.5m+ block, is a 4-bedroom, 2-bathroom home with a 2-car garage, perfect for families needing space and style in a compact footprint. This single-storey home is cleverly arranged with a separate wing housing three bedrooms, each with built-in storage, ideal for older children desiring their own space. The master bedroom, a serene retreat located near a formal lounge, offers quiet and privacy. Central to the home is the open-plan kitchen, complete with a walk-in pantry, flowing into the dining and family areas and extending to an alfresco area, fostering both family interaction and elegant entertaining.