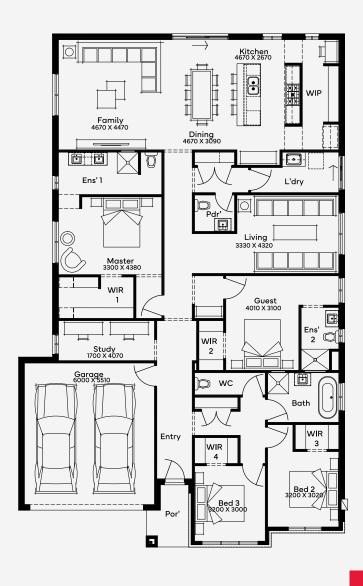

## Riccardi 29

4

Come home to the expansive 4-bedroom, 3-bathroom Riccardi 29, an ideal floor plan designed for 15m+ blocks. Showcasing thoughtful design features, such as a fully equipped guest suite or second master bedroom, as well as a private study and separate living area, the Riccardi 29 has your every need covered. The secondary bedrooms surround a central bathroom at the front of the home, leaving the open plan kitchen, dining and living at the rear with a powder room a stones throw away. Households will enjoy the large, functional kitchen which includes a wrap-around walk-in pantry tucked away out of sight. The 2-car garage, spacious laundry and ample built-in storage are all features that make the Riccardi 29 home design a top choice amongst homeowners.