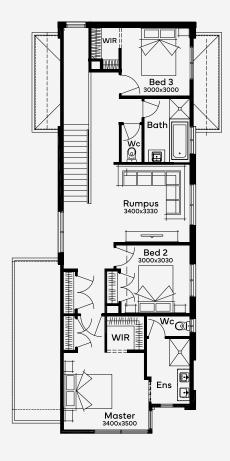

## Regent 24

3

The Regent 24 house design offers a grand double-storey living experience, with its 3-bedroom, 2-bathroom floor plan designed for those who cherish both style and functionality. The heart of the home features a spacious living and dining area, complemented by a sophisticated kitchen with a walk-in pantry. Upstairs, the master suite provides a sanctuary with a glamorous ensuite and walk-in robe alongside a spare leisure room and two additional bedrooms. This home is filled with storage solutions, including an extra walk-in closet and a large laundry, ensuring that every family member enjoys both comfort and convenience.