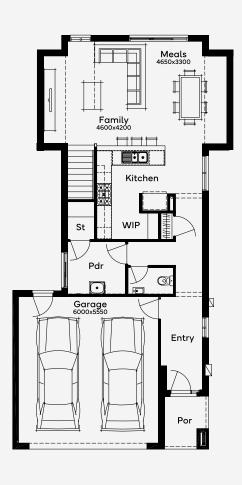

## Regent 24

3

The Regent 24 house design offers a grand double-storey living experience, with its 3-bedroom, 2-bathroom floor plan designed for those who cherish both style and functionality. The heart of the home features a spacious living and dining area, complemented by a sophisticated kitchen with a walk-in pantry. Upstairs, the master suite provides a sanctuary with a glamorous ensuite and walk-in robe alongside a spare leisure room and two additional bedrooms. This home is filled with storage solutions, including an extra walk-in closet and a large laundry, ensuring that every family member enjoys both comfort and convenience.