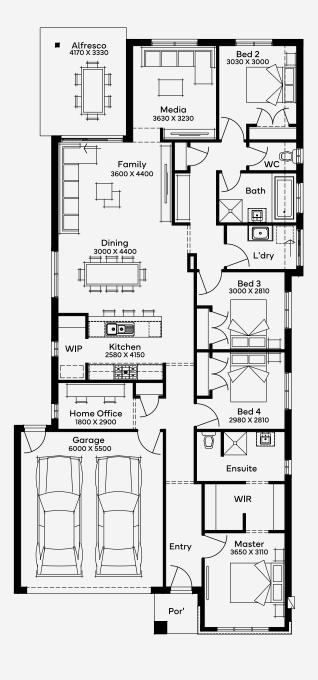

## Reed 24

4

Say hello to the single-storey Reed 24 house design? where style, comfort, and clever design come together to create the ultimate family haven. With four spacious bedrooms, including a master suite that feels like a private retreat, there?s room for everyone to unwind. The open-plan kitchen, dining, and living areas flow effortlessly into an alfresco, making family meals, movie nights and weekend hangouts a breeze. Plus, a dedicated media room at the rear gives you the flexibility of extra living space that still feels connected to the heart of the home. Showcasing a separate home office, double car garage and plenty of built-in storage, all of the day to day practical features are taken care of too. Designed for 12.5m+ wide blocks, the Reed 24 floorplan is packed with personality and smart features, all while offering plenty of room to grow. If you're ready to start your next chapter, the Reed 24 has everything