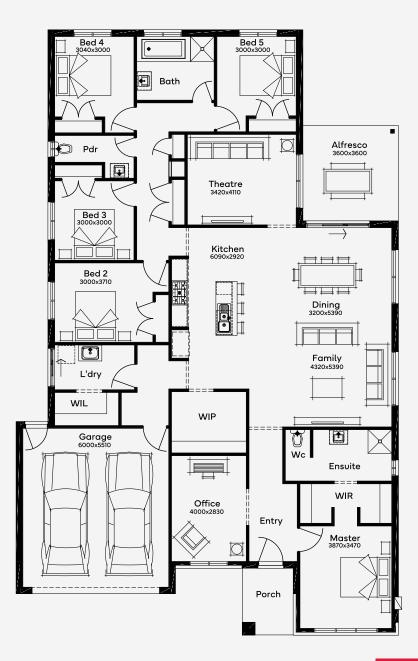

## Redhill 30

The Redhill 30, a 5-bedroom, 2-bathroom home, embodies contemporary charm and practical living. Its sprawling single-storey layout includes an open-plan core that encourages social connection and relaxation. The kitchen, efficiently linked to the laundry, butler's pantry, linen storage, and garage, combines 'wow' moments with functionality. The master suite and home office, overlooking the street, offer an adult sanctuary. The perfect home to provide balanced family living!