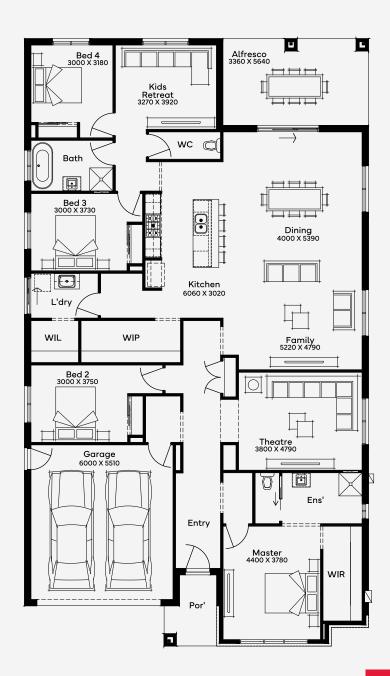

## Rayner 32

The exceptional Rayner 32, a 4-bedroom, 2-bathroom, 2-car garage, single-storey home design is crafted for 16m+ blocks. Featuring a spacious open plan kitchen with a walk-in pantry, a large family area, and a formal dining space, this home is perfect for modern living. A private theatre room and kids retreat provide versatile spaces for relaxation and play. The luxurious master suite includes a walk-in robe and ensuite, while the expansive alfresco area creates a seamless indoor-outdoor flow, ideal for hosting gatherings. Experience the perfect blend of style, space, and functionality in this impressive family home.

ELITE

House Area

303.45 m<sup>2</sup>

Min Lot Size (WxL)

16m x 32m

Please note: Some floorplan option combinations may not be possible together. Please speak to a New Home Specialist.

Base price shown as of 29 August 2025 and is subject to change.