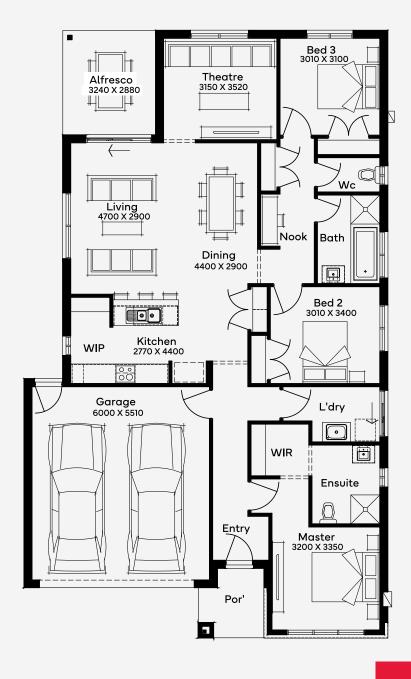

## Rankin 20

3

Discover the Rankin 20, a stunning single storey 3 bedroom, 2 bathroom 2 car garage crafted for a 12.5m+ block. The heart of the home is the expansive open plan kitchen, dining, and living area, perfect for family gatherings or entertaining. The kitchen boasts a walk-in pantry and flows effortlessly into the living and dining spaces, which connect to an inviting alfresco area ideal for indoor-outdoor living. This home also includes a theatre room, creating a cosy space for movie nights or quiet relaxation. A dedicated nook offers the perfect spot for working or studying from home. With a double-car garage, laundry, and ample storage, this home ensures practical living with a touch of luxury. Designed for families who love comfort and style, this home is the perfect blend of everyday functionality and modern living.