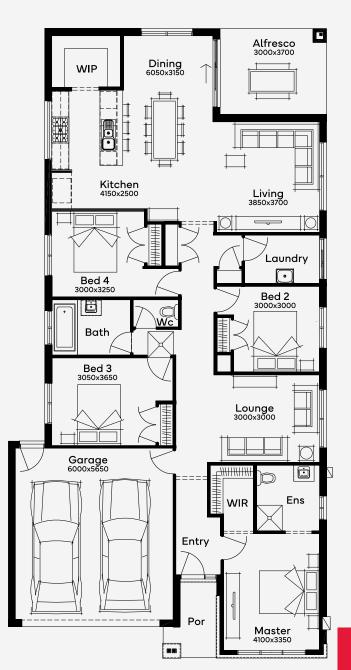

## Pollock 23

The Pollock 23 house design, spanning 219m<sup>2</sup>, is a testament to modern living with 4 bedrooms and 2 bathrooms, crafted for those who love to entertain. This singlestorey home's heart is its light-filled kitchen and dining area, leading to an expansive living space and alfresco, perfect for gatherings. The master bedroom, a luxurious retreat, features a walk-in robe and ensuite, while the three additional bedrooms, each with built-in robes, share a family bathroom. The bright, opulent kitchen, complete with a walk-in pantry, anchors the sweeping open-plan layout, making the Pollock a beacon of form and function for modern families.

## ELITE

House Area **219.53 m<sup>2</sup>** Min Lot Size (WxL) **12m x Om** 

Please note: Some floorplan option combinations may not be possible together - please speak to a New Home Specialist.

Base price shown as of 20 May 2024 and is subject to change.