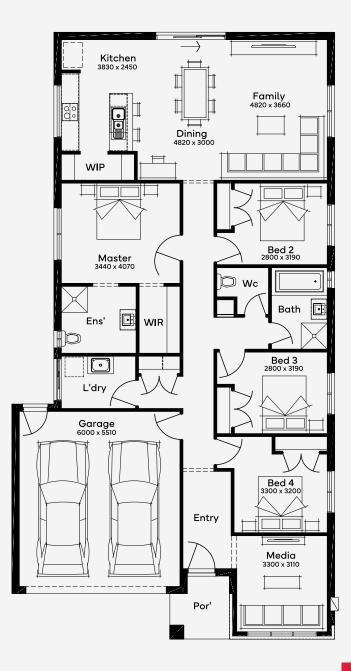

## Peron 22

The Peron 22, a 3-bedroom, 2-bathroom home complete with a 2-car garage, is designed for a 10.5m+ block and focuses on social living with its contemporary layout for a single-storey home. The children?s bedrooms are conveniently situated off one side of the hallway, while the master suite, with its walk-in robe and ensuite, offers privacy on the other. The heart of the home is the open-plan kitchen, living, and dining area, ideal for family gatherings and entertainment. A front media room provides additional space for relaxation or hobbies. Options like flipping the living area, adding a butler's pantry, or altering the master ensuite layout allow for customisation, ensuring the Peron 22 meets your functional and aesthetic needs.