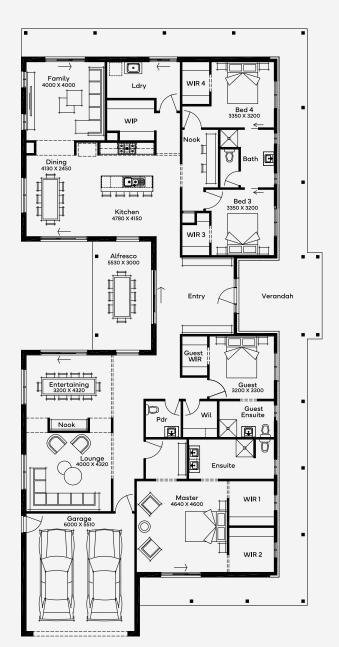

## Pentland 45

≅ 4 宁 3 🖘 2

Step into the Pentland 45,where design contemporary design meets unparalleled functionality. This meticulously crafted floor plan is tailored to enhance your living experience with its seamless blend of elegance and practicality. This 4 bedroom, 3 bathroom, 2 living, home is desgined for a 18m+ block single-storey home. Upon entering, you are welcomed by a grand foyer that leads you to the expansive openplan living area. Bathed in natural light, this space effortlessly combines the living, dining, and kitchen areas, making it the perfect setting for both entertaining and day-to-day family activities. Whether it's a casual movie night or a lively outdoor gathering, these spaces are perfect for creating lasting memories. The integration of indoor and outdoor living spaces allows for a fluid and dynamic lifestyle, catering to all your needs. Every detail has been carefully considered to create a home that is not