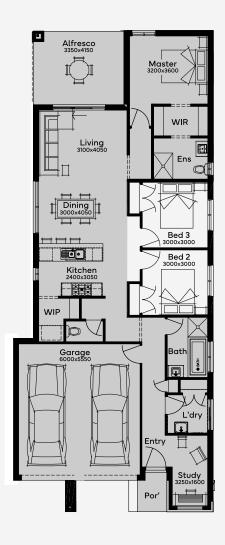

## Parkfield 20

3

Designed for modern family living, the Parkfield 20 features 3 bedrooms and 2 bathrooms, nestled within a cleverly laid-out floor plan that maximises space and functionality. The heart of this single-storey home is a vibrant family hub, comprising a chic living and dining area that seamlessly transitions to an outdoor alfresco, ideal for entertaining. The master suite, strategically placed for privacy near family zones, provides a serene retreat. The additional bedrooms, located in a distinct wing, share a family-sized bathroom, ensuring comfort for all. A private study at the front and a convenient dual garage complete this perfect home for young families or those valuing discreet elegance.