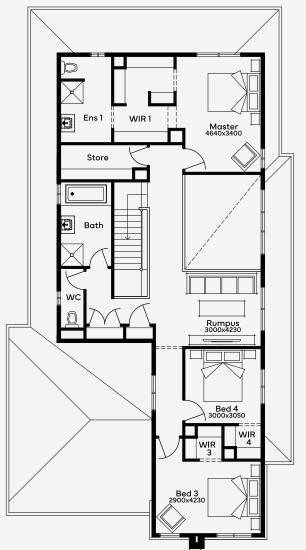

## Palmview 35

For those who value expansive, upscale living, the Palmview 35 offers a two-storey home design focusing on luxury. It caters to families looking for architectural grandeur with 4 well-appointed bedrooms, 3.5 bathrooms, and a convenient 2 car garage. This plan features a home theatre and multiple living areas across two levels. Ideal for downsizers or investors, the Palmview 35 ensures every family member enjoys comfort and style.

## ELEVATE

House Area

327.28 m<sup>2</sup>

Min Lot Size (WxL)

12.5m x 28m

Please note: Some floorplan option combinations may not be possible together. Please speak to a New Home Specialist.

Base price shown as of 29 August 2025 and is subject to change.