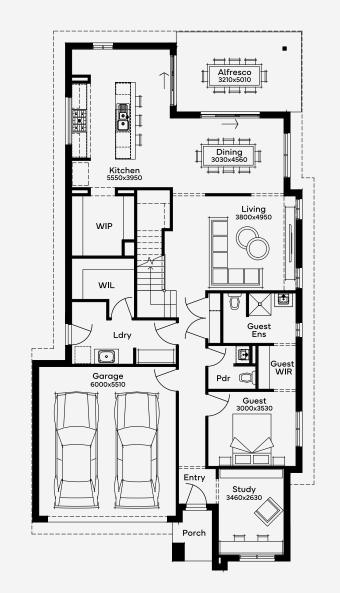

## Palmview 35

For those who value expansive, upscale living, the Palmview 35 offers a two-storey home design focusing on luxury. It caters to families looking for architectural grandeur with 4 well-appointed bedrooms, 3.5 bathrooms, and a convenient 2 car garage. This plan features a home theatre and multiple living areas across two levels. Ideal for downsizers or investors, the Palmview 35 ensures every family member enjoys comfort and style.

## ELEVATE

House Area

327.28 m<sup>2</sup>

Min Lot Size (WxL)

12.5m x 28m

Please note: Some floorplan option combinations may not be possible together. Please speak to a New Home Specialist.

Base price shown as of 29 August 2025 and is subject to change.