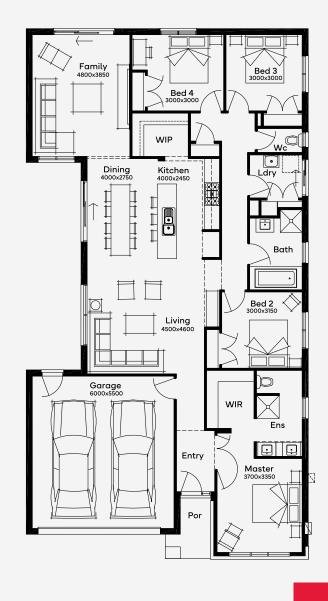

## Palisade 22

4

The Palisade 22, spanning a generous single-storey layout, introduces an inviting atmosphere from the moment you enter. With 4 bedrooms and 2 bathrooms, this home caters to both private retreats and communal gatherings. The design features a stunning raised ceiling in the entryway, leading to an expansive lounge, kitchen, and dining area. A separate family room provides a serene overlook of the courtyard and backyard, perfect for relaxation or family activities. The master bedroom, equipped with walk-in robes and an en-suite, promises a luxurious escape, while three additional bedrooms ensure ample space for everyone.

ELITE

House Area

208.76 m<sup>2</sup>

Min Lot Size (WxL)

12.5m x 30m