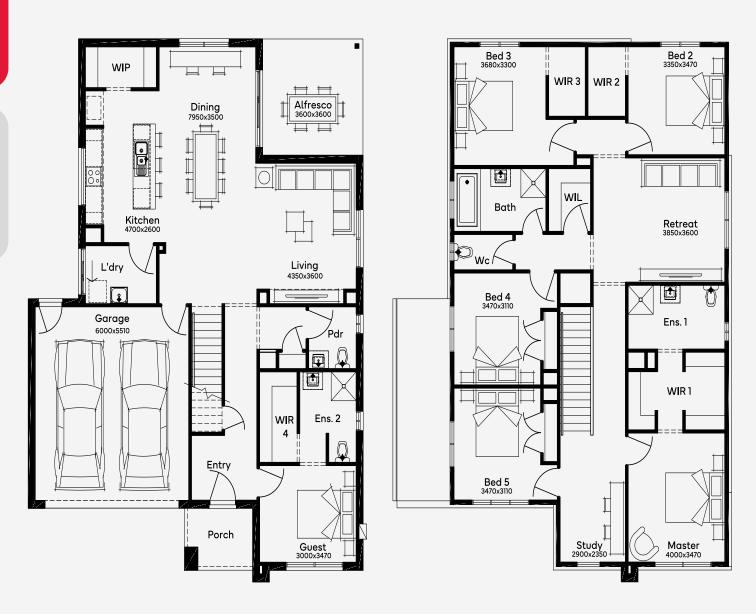

## Oakridge 35

6

Designed for 14m+ blocks, the Oakridge 35 features 6 bedrooms, 3 bathrooms, and a 2-car garage over two floors. The lower level of the floor plan includes a designer kitchen, dining area, study nook, and living room opening to an alfresco. A guest bedroom with an ensuite and walk-in robe is a highlight, perfect for guests or multigenerational family living. Upstairs, an expansive master suite, four additional bedrooms, a children?s retreat, and a shared bathroom complete this family-centric home, perfect for large or extended families.