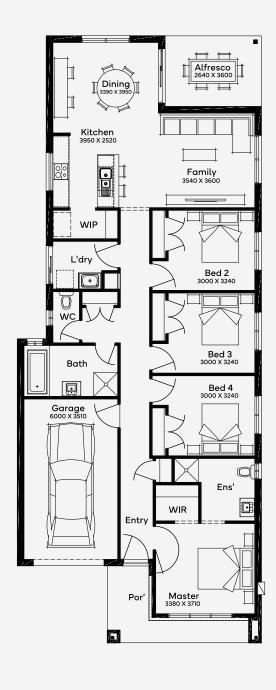

## Murraya 20

4

As the largest in the Murraya collection, the Murraya 20 is a stunning 4-bedroom, 2-bathroom home with a 1-car garage designed for a 10.5m+ block. The heart of this single-storey home is the expansive rear living area, featuring a modern kitchen and family space that opens to an alfresco, ideal for entertaining. Optional upgrades like a butler?s pantry and a second living area offer customisation to suit your lifestyle. The front of the home is graced with a luxurious master suite, complete with an ensuite and walk-in robe. The additional three bedrooms and a central bathroom and laundry are strategically located off the main passageway, ensuring both privacy and accessibility.

**EMERGE** 

House Area

180.69 m<sup>2</sup>

Min Lot Size (WxL)

10.5m x 28m