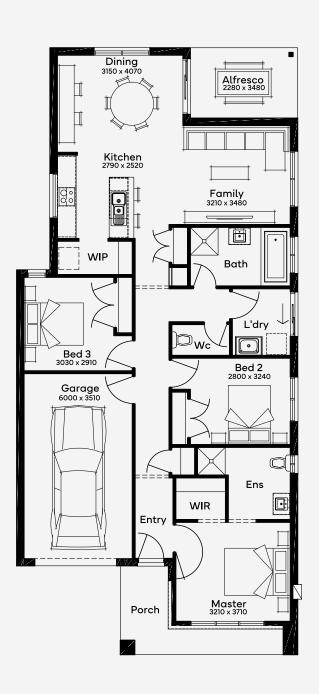

## Murraya 17

The Murraya 17, a 3-bedroom, 2-bathroom home complete with a 1-car garage, is designed for a 10.5m+ block, offering a blend of comfort and modernity in a singlestorey. Its heart is the rear-spanning living space, featuring a state-of-the-art kitchen and dining area that opens to an alfresco, perfect for indoor-outdoor entertainment. A cosy nook provides a quiet retreat, with the option to add a home office. The front is dedicated to the bedrooms, with a luxurious master suite ensuring a private haven. The thoughtful floor plan also includes two additional bedrooms, a bathroom, and a laundry, epitomising efficient use of space.