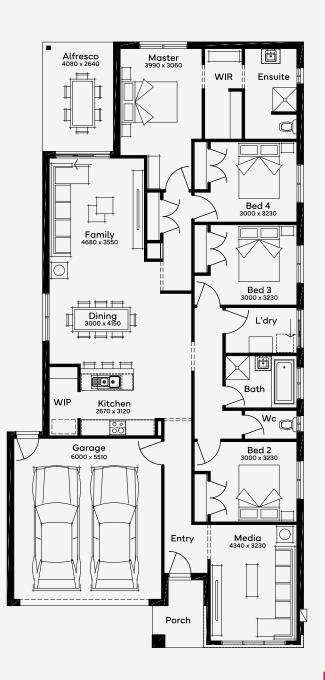

## Mundi 24

The Mundi 24, a 4-bedroom, 2-bathroom single-storey home with 2 living spaces, suits a 12.5m+ block and is perfect for lovers of urban living. It features a modern kitchen with a walk-in pantry and alfresco area for seamless indoor-outdoor living. The media room and spacious bedrooms with built-in wardrobes add to the home?s luxury, while the master suite provides a private adult retreat with a modern ensuite and grand walk-in robe.