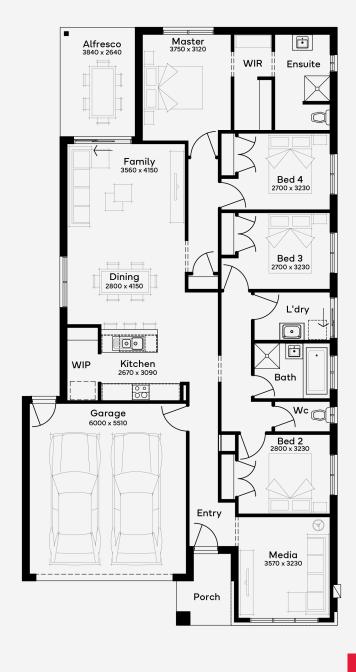

## Mundi 22

4

The Mundi 22, a 4-bedroom, 2-bathroom home with a 2-car garage, is suited for a 12.5m+ block. The floor plan of this single-storey home, features a kitchen with a walk-in pantry and an open-plan living space that connects indoors to a beautiful alfresco, ideal for entertaining. A media room and three generously sized bedrooms ensure space for relaxation. The glamorous master suite, with a modern ensuite and grand walk-in robe, provides a perfect adult retreat. Making it the perfect home for upsizing as your family grows.

**READY NOW** 

House Area

205.99 m<sup>2</sup>

Min Lot Size (WxL)

12.5m x 28m