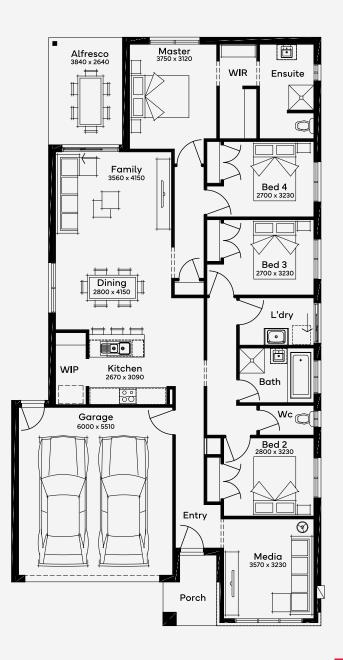

## Mundi 22

A 2 € 2

The Mundi 22, a 4-bedroom, 2-bathroom home with a 2-car garage, is suited for a 12.5m+ block. The floor plan of this single-storey home, features a kitchen with a walk-in pantry and an open-plan living space that connects indoors to a beautiful alfresco, ideal for entertaining. A media room and three generously sized bedrooms ensure space for relaxation. The glamorous master suite, with a modern ensuite and grand walk-in robe, provides a perfect adult retreat. Making it the perfect home for upsizing as your family grows.