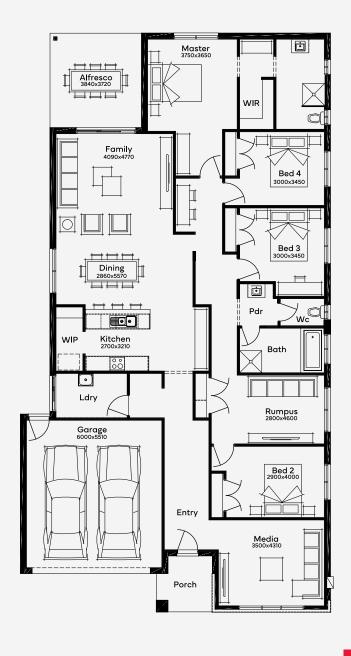

## Montebello 29

4

Designed for 14m+ blocks, the Montebello 29 offers a 4-bedroom, 2-bathroom floor plan with a 2-car garage tailored for family living. This single-storey home features three distinct living zones: a central living, dining, and alfresco area for parents, and separate home theatre and rumpus rooms for the kids. Family-friendly elements shine throughout, from the study nook, perfect for a desk, to the large walk-in pantry. Spacious bedrooms for children and a tranquil master suite at the rear ensure comfort and relaxation for all.