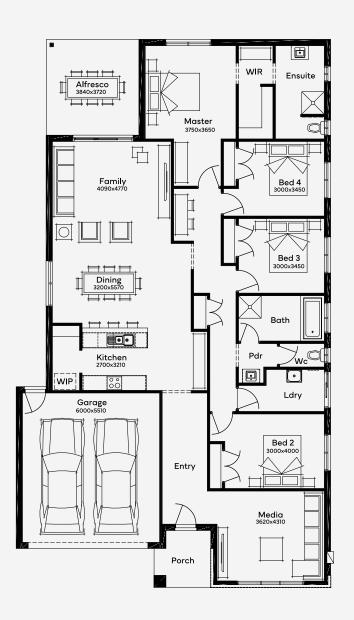

## Montebello 27

Ideal for 14m+ blocks, the Montebello 27 unfolds a spacious 4-bedroom, 2-bathroom layout, complete with a 2-car garage. This single-storey house design emphasises stylish yet simple living, featuring open-plan living areas and a gourmet kitchen with a walk-in pantry. The expansive alfresco floods the family zones with daylight. The home theatre caters to movie enthusiasts and gamers alike, while the luxurious master suite, complete with an ensuite and walk-in wardrobe, provides a tranquil retreat. The additional three bedrooms are designed for comfort and relaxation, perfect for families with older children.